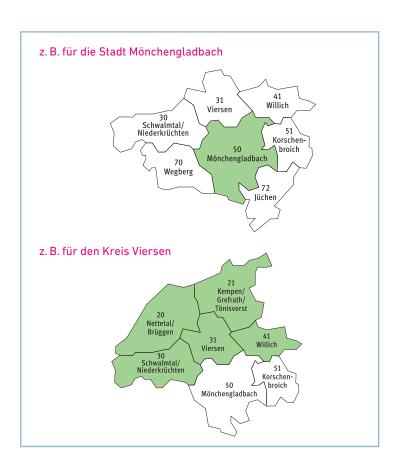

# You can use the ticket in the green marked area

You can use the ticket in the green marked area.

If you want to travel to towns in the white marked area you need an addditional ticket for every person per every ride. You get the additional ticket at the central bus station.