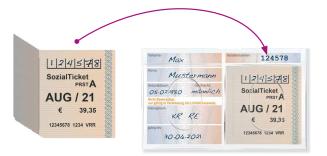

#### Attention!

You have to write down the six digit number to make it valid.

Fold the validity stamp and put it in the right pocket of the folder.