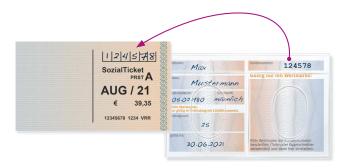

#### Attention!

You have to write down the six digit number to make it valid.

Fold the validity stamp and put it in the right pocket of the folder.