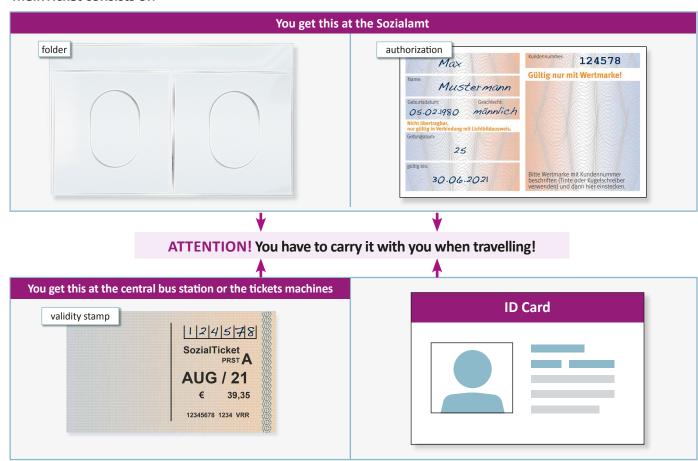

#### meinTicket consists of:

#### Attention!

You have to write down the six digit number to make it valid.

Fold the validity stamp and put it in the right pocket of the folder.